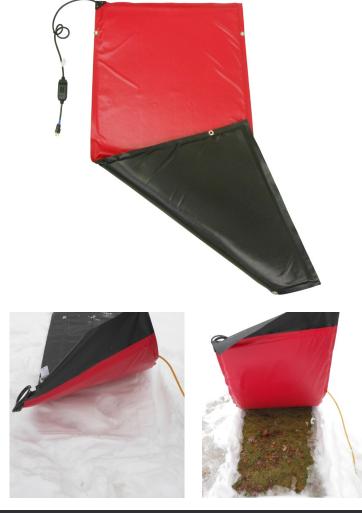

## HEATED GROUND THAW BLANKET

Flexotherm<sup>™</sup> manufactures custom designed, high quality, heated ground thawing mats for a multitude of applications and industries.

Our Heated Ground Thaw blankets offer an even and continuous heat source for any type of job you need done.

## FEATURES

- High efficiency carbon heating grid evenly distributes heat over the entire blanket area
- Heating element is build with an Integrated Temperature Thermostat as a Redundant Safety Feature
- HeatGrid<sup>™</sup> decreases current as temperature increases, which results in a safer product.
- Outfitted with a GFCI for extra security for both the product and user
- Scuff, water, and UV resistant
- Vinyl Panel Perimeters are sealed with a Fully Welded Seam
- NFPA Certified Flame Retardant
- Every blanket includes a full-layer of high thermal efficiency, closed cell foil faced insulation, directing the infrared heat to the desired location